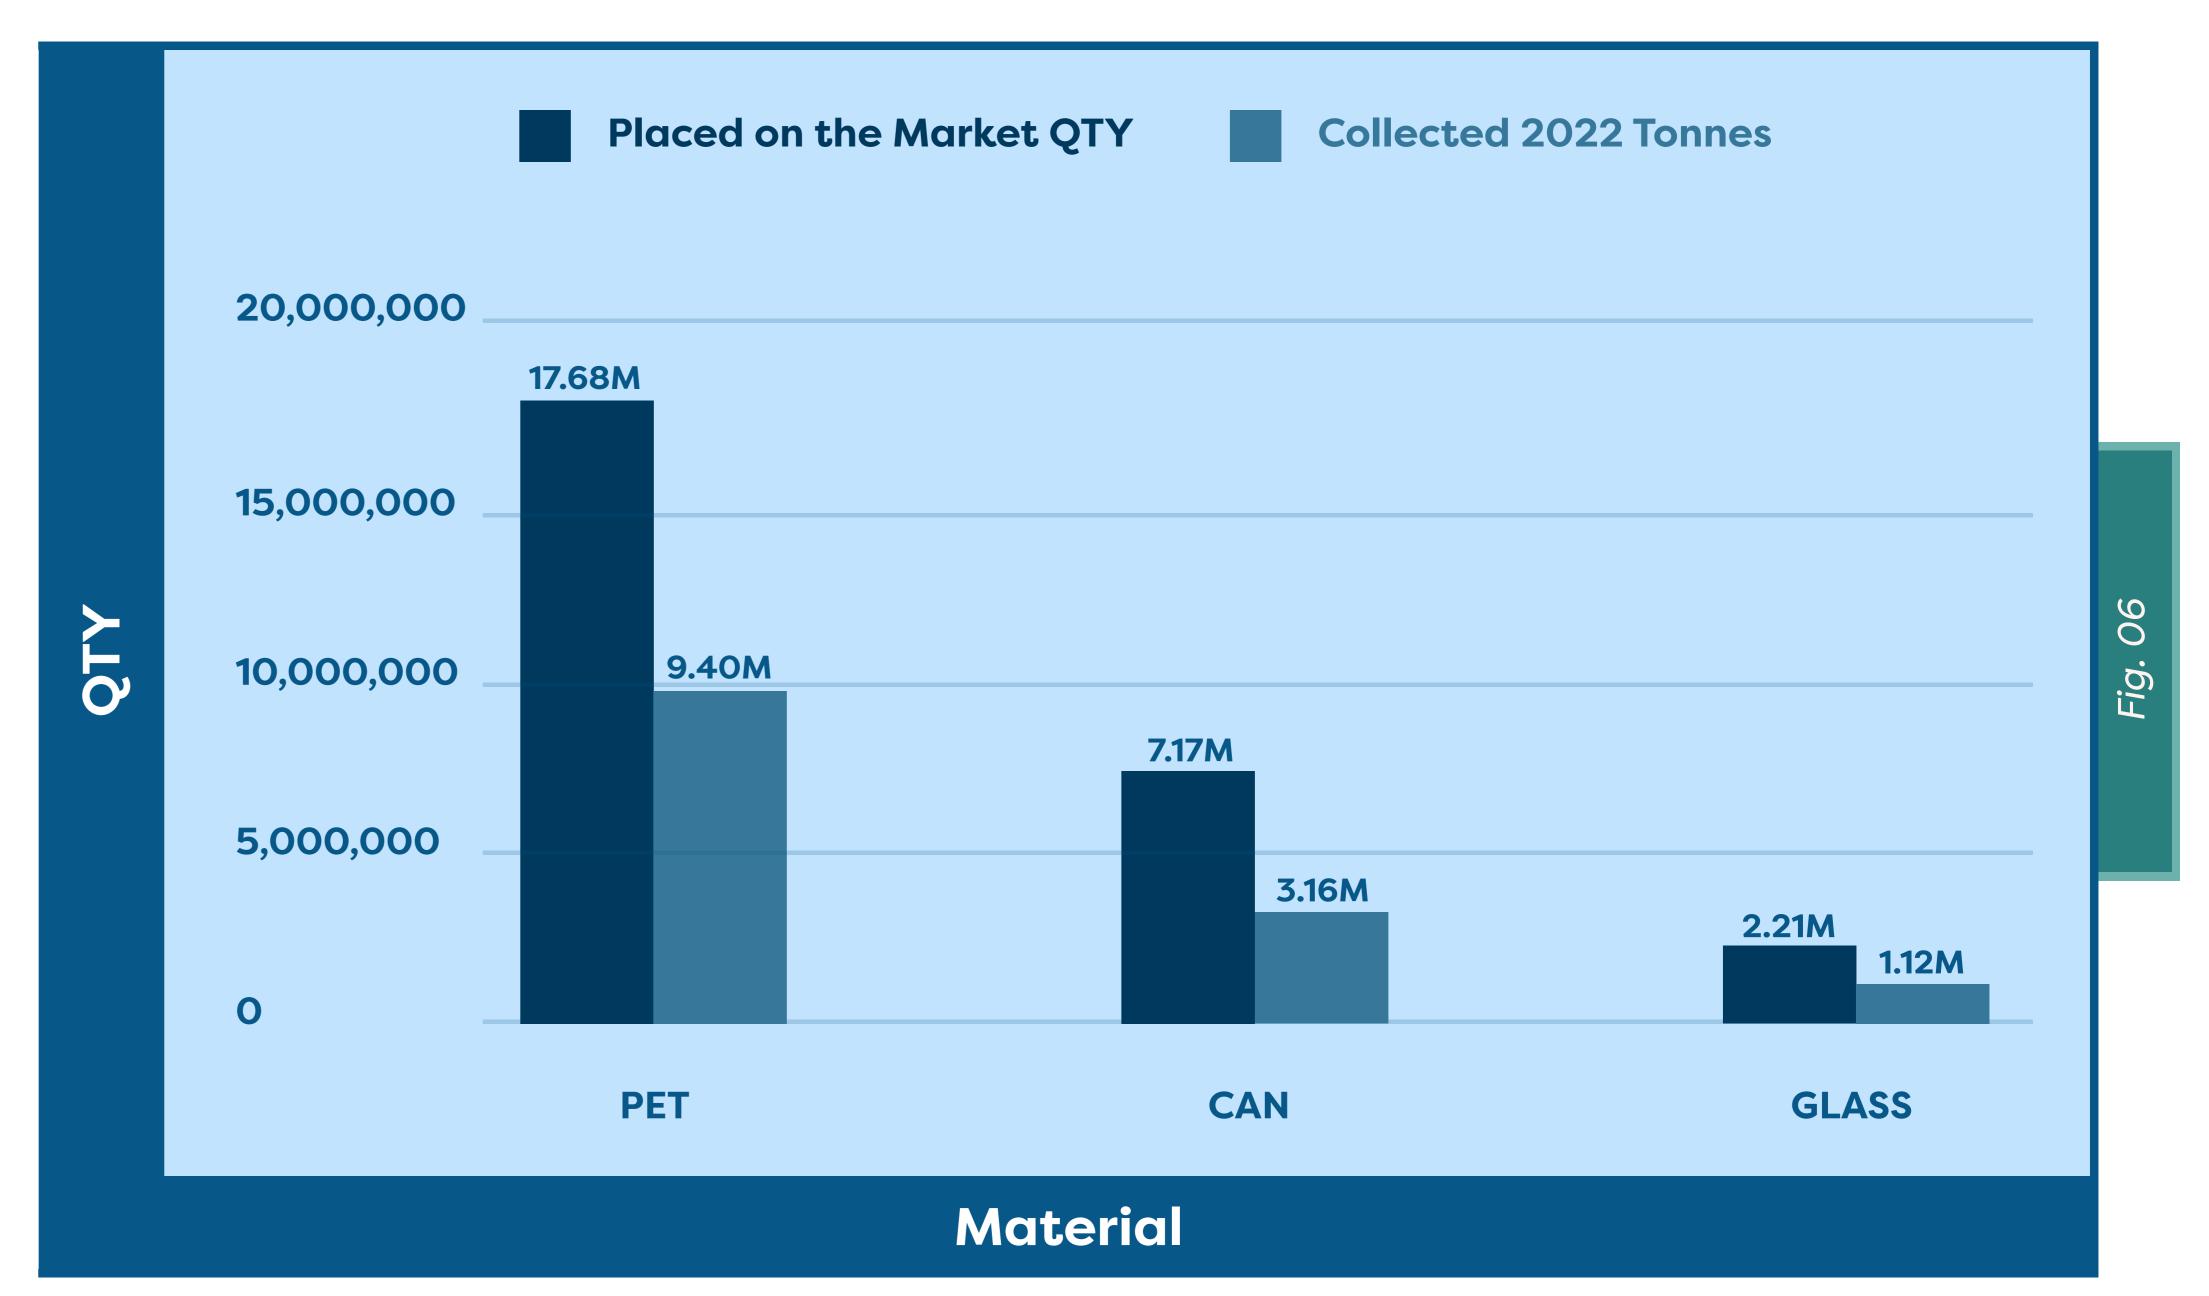

December 2026

Figure (Fig. 06) below presents the total percentage of beverage containers collected from the market against the total number of containers placed on the market, for the period 14<sup>th</sup> November 2022 -31<sup>st</sup> December 2022. As delineated in the figure below, the quantities are reported in terms of material streams, in-line with the stipulated targets in the Scheme Regulations. It is pertinent to note that 95% of the total beverage containers collected were exported for recycling.

It is worth nothing that in 2022 the Scheme was in operation from 14<sup>th</sup> of November 2022 until the 31<sup>st</sup> of December 2022, a mere month and a half. Consequently, the data available, as reported by BCRS Malta Ltd, is statistically insufficient and unreliable to generate relevant trends and extrapolations for an entire reference year.

In furtherance, the nature of the beverage market is unquestionably characterized by seasonality factors leading to challenges when the data available for analysis does not cover sufficient periods. It is important to note that this period was characterized by several external factors, which are inevitable in the initial phases of any national Scheme. Such factors include among others misconceptions vis-à-vis the

|         |       | Placement on the market<br>in tonnes year 2022 | Total Collected<br>in Tonnes Year 2022 | % Total Collect<br>Market Placem |
|---------|-------|------------------------------------------------|----------------------------------------|----------------------------------|
| Fig. 06 | PET   | 546.79                                         | 298                                    | 54%                              |
|         | CAN   | 105.38                                         | 48                                     | 46%                              |
|         | GLASS | 558.46                                         | 279                                    | 50%                              |
|         | Total | 1,210.63                                       | 625                                    | 51.6%                            |