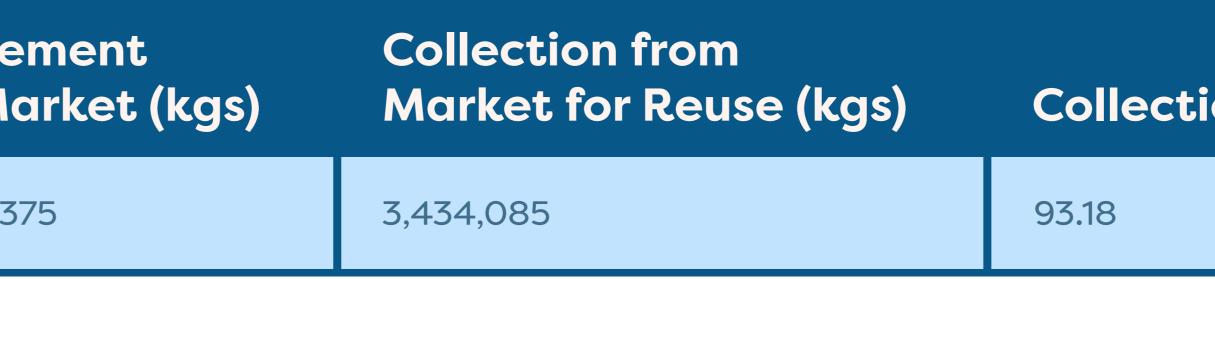

Consolidated data of refillable beverage containers placed on the market and the quantity of refillable containers collected for reuse by such producers and the position of Fig.14 their deposit refund accounts