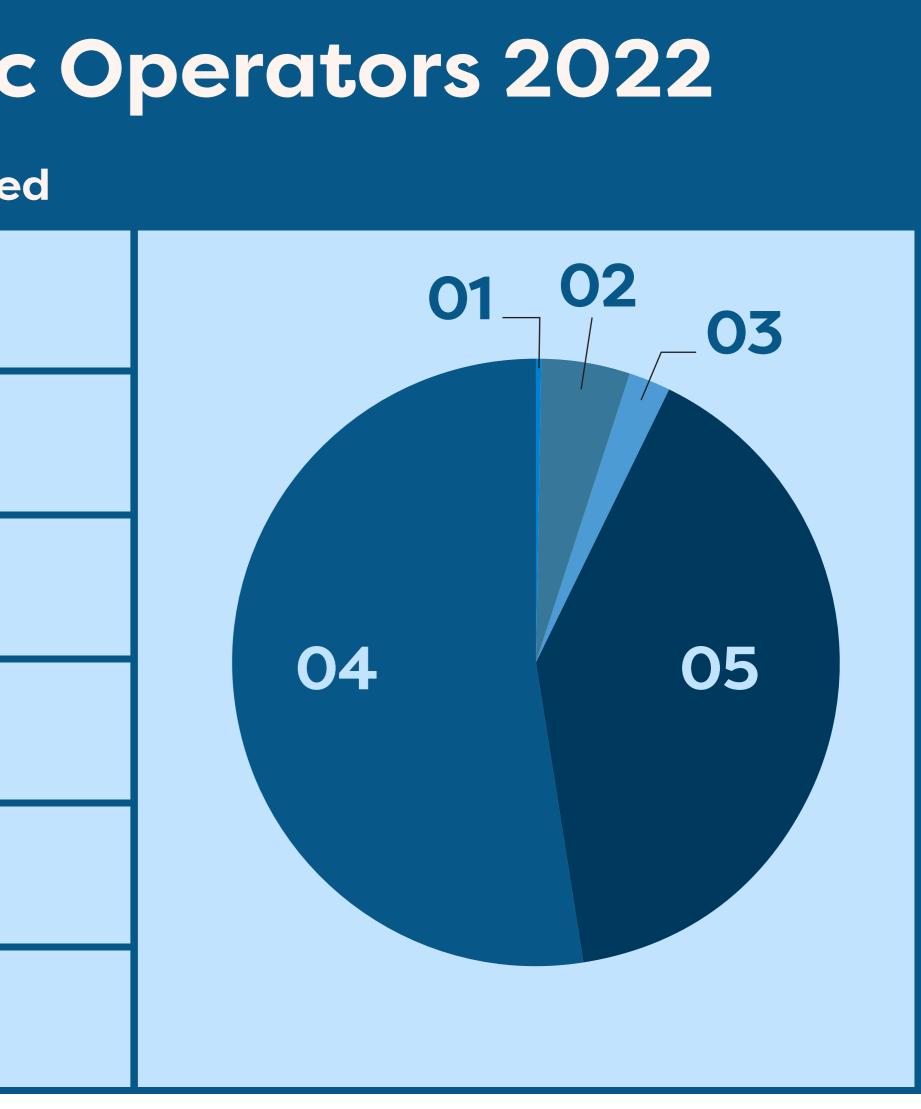

that one economic operator may have different functions which shall require more than one registration accordingly, and consequently with separate legal obligations. (Fig. 03) lists the number of Scheme participants per category for the year 2022.

## **Registered Economic Operators 2022**

|         | Economic Activity                    | Registere |
|---------|--------------------------------------|-----------|
|         | <b>01:</b> Producers of beverages    | 12        |
|         | <b>02:</b> Importers of beverages    | 157       |
| Fig. 03 | <b>03:</b> Distributors of beverages | 72        |
|         | <b>04:</b> Retailers                 | 1346      |
|         | <b>05:</b> Catering establishment    | 1740      |
|         | Total                                | 3327      |